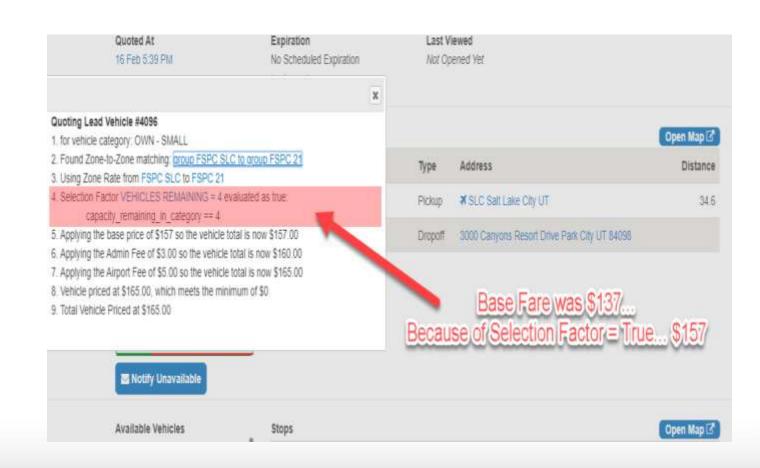

#### **Advanced Pricing Tactics ALREADY in Use**

- Special Events Pricing (Super Bowl, All Star Game, etc.)
- Late PM & Early AM Surcharges
- Fuel Surcharges
- ASAP Fees
- Weekend Minimum of Hours vs. Weekday Minimum Hours
- Early Payment Discount
- Manifest Mgmt Fees
- Variable Cancellation Terms