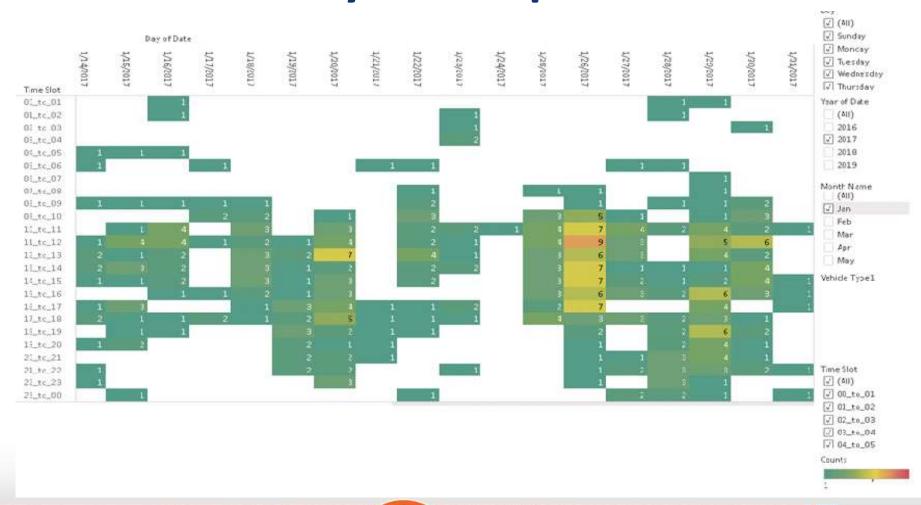

## Data Analysis Sample (advanced)

How much, in \$\$\$, is this Vehicle utilization Heat Map worth to you?