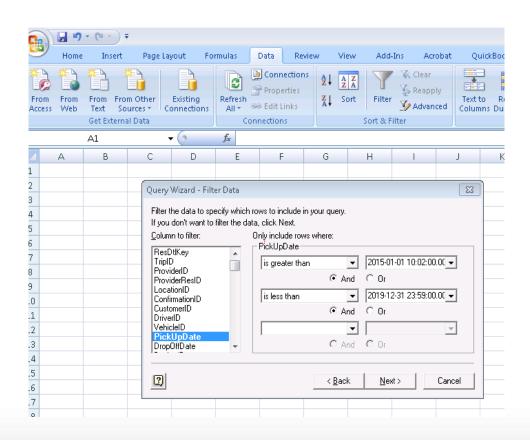

## **Understanding Demand**

Sample demand questions we all ought to know the answer to:

- What % of your services are booked between more than 30 days in advance?
- What % of your services are booked between 30 and 7 days in advance?