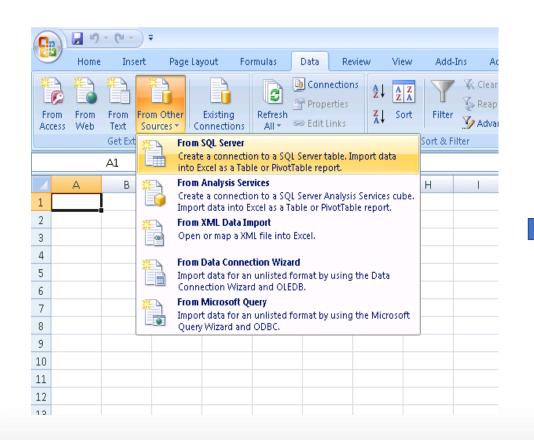

## **How Do I Access My Data?**

#### **Dispatch Software Questionnaire:**

- Can your user easily access their data?
- In what format(s) can the data be used/exported?
- Do you have any training documents related to the above that you want to share?