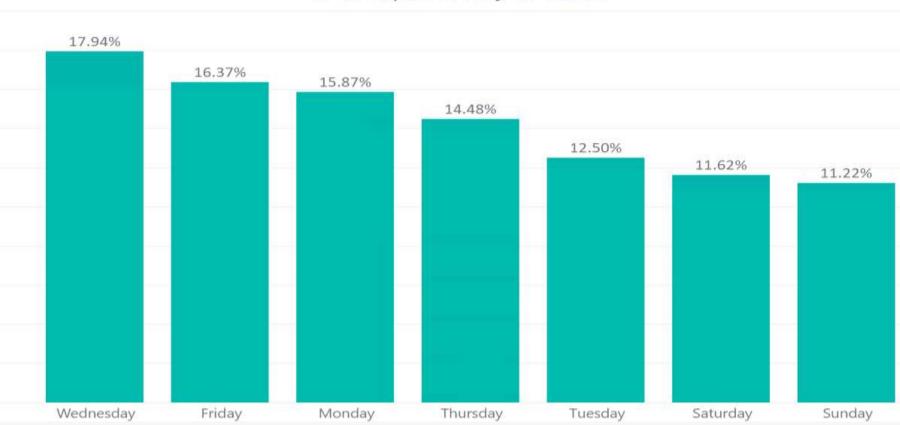

## **Action Summary**

Step 1: Your data is trying to tell you a story...listen!

Step 2: Start with simple data analysis

How is my work flow split based on day of week? Should I raise prices for the busiest day of the week? How about the slowest days of the week?