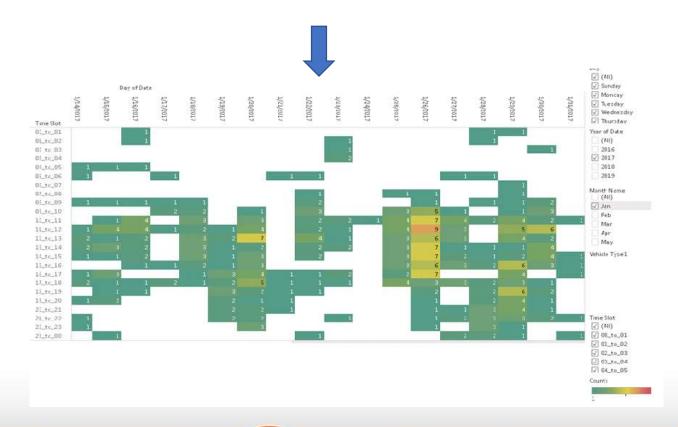

## Data Analysis Sample (advanced)

How much, in \$\$\$, is this Vehicle utilization Heat Map worth to you?