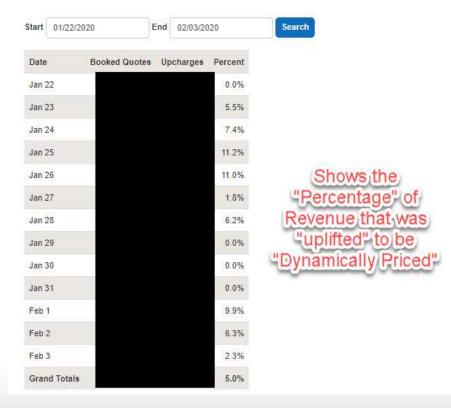

**Audio Visual Sponsor** 





**Education Sponsored by** 





Audio Visual Sponsor







## **External Demand Indicators Examples**





**Audio Visual Sponsor** 







## Price Decision-Making for Our Industry

- Understand past demand
- Forecast future demand (using internal & external data)
- **→** Make informed pricing decisions

\* You don't need new technology to improve your pricing decisions







#### **Advanced Pricing Tactics ALREADY in Use**

- Special Events Pricing (Super Bowl, All Star Game, etc.)
- Late PM & Early AM Surcharges
- Fuel Surcharges
- ASAP Fees
- Weekend Minimum of Hours vs. Weekday Minimum Hours
- Early Payment Discount
- Manifest Mgmt Fees
- Variable Cancellation Terms







## **Dynamic Pricing ALREADY in Use!**

#### Revenue Management Profit





**Audio Visual Sponsor** 







## **Action Summary**

Step 1: Your data is trying to tell you a story...listen!

Step 2: Start with simple data analysis

How is my work flow split based on day of week? Should I raise prices for the busiest day of the week? How about the slowest days of the week?

<u>Step 3</u>: Don't be afraid to outsource your analysis (upwork.com, Fiverr.com)

<u>Step 4</u>: Use the insight from your data + your experience to make informed pricing decisions